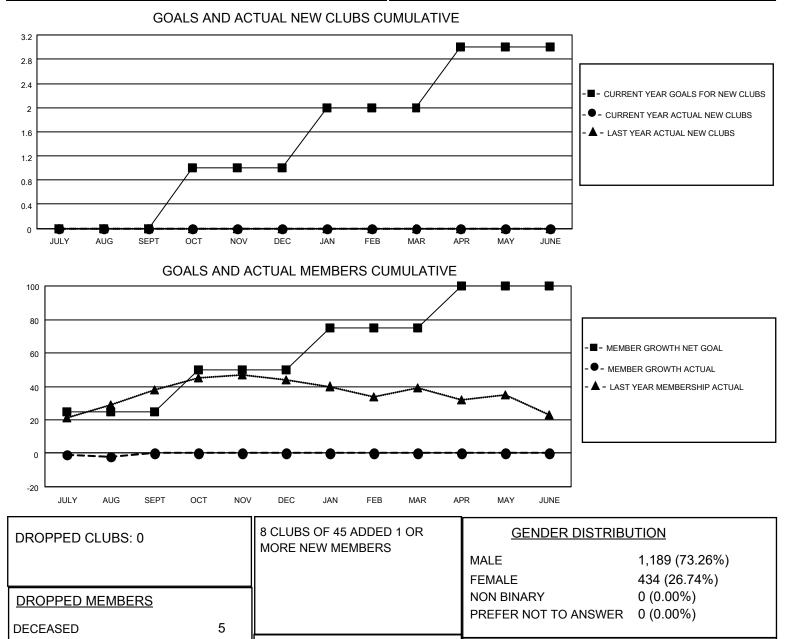

## LOCATION WISCONSIN

District 27 E2

Results as of: 8/31/2022

| Clubs                 |               |           |               | Members               |                         |                         |                                                    |
|-----------------------|---------------|-----------|---------------|-----------------------|-------------------------|-------------------------|----------------------------------------------------|
| RESULTS FOR 2022-2023 |               |           |               | RESULTS FOR 2022-2023 |                         |                         |                                                    |
| QUARTER               | NEW CLUB GOAL | NEW CLUBS | DROPPED CLUBS | QUARTER               | MBER GROWTH NET<br>GOAL | MEMBER GROWTH<br>ACTUAL | DROPPED<br>MEMBERS ACTUAL<br>(including transfers) |
| JULY/AUG/SEPT         | 0             | 0         | 0             | JULY/AUG/SEPT         | 25                      | 23                      | 22                                                 |
| OCT/NOV/DEC           | 1             | 0         | 0             | OCT/NOV/DEC           | 25                      | 0                       | 0                                                  |
| JAN/FEB/MAR           | 1             | 0         | 0             | JAN/FEB/MAR           | 25                      | 0                       | 0                                                  |
| APR/MAY/JUNE          | 1             | 0         | 0             | APR/MAY/JUNE          | 25                      | 0                       | 0                                                  |